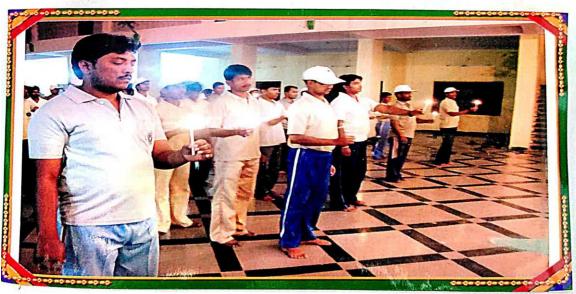

NATIONAL YOUTHS DAY

Tayuu D Co-Ordinator I.Q.A.C.

I.Q.A.C.
Shri G.R.Gandhi Arts, Shri Y.A.Patil Commerce ,
& Shri M.F.Doshi Science Degree College,
INDI-586209. Dist: Vijayapur.

Principal.

Shri G.R.G. Arts, Shri Y.A.P. Commerce & S.S.Science Degree College, Indi-586209. Dist: Vijayapur.